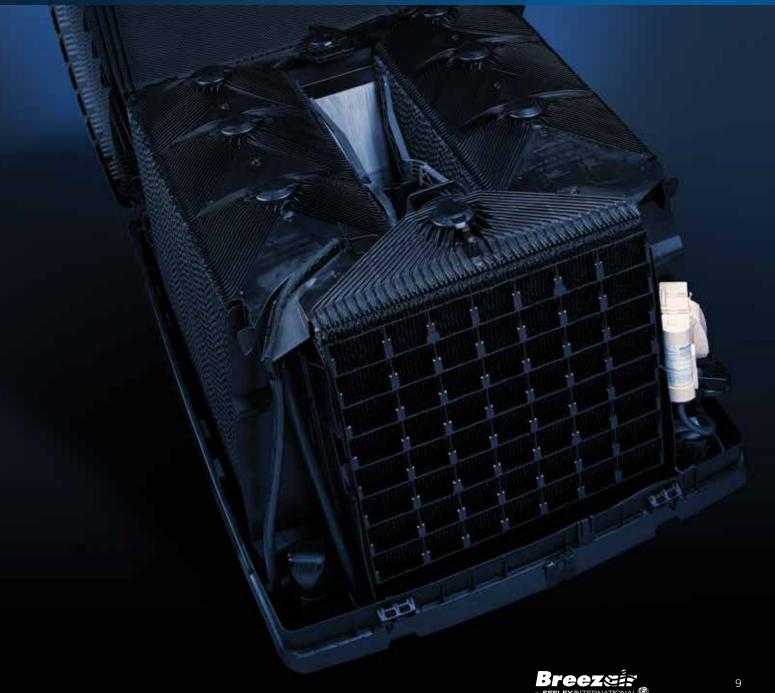

# A global transformation. The ultimate in cooling capacity and airflow.

Breezair Extraordinaire® has evolved out of relentless over-the-horizon innovation. With this extraordinary product, the revolutionary Black Magic® MINI-CELL¹ CHILLCEL® pads have been added to the centre of an evaporative air conditioner. This combination is another world first from Seeley International, maximising cooling capacity while minimising the unit size. As hot air is drawn into both the top and sides of the unit through the Chillcel® pads, ultra-cooled air is delivered into the dropper and ducts for distribution throughout the home. The breakthrough Black Magic® MINI-CELL<sup>1</sup> CHILLCEL® pad creates the only evaporative cooling medium of its kind. It is fully manufactured in Australia to address the harsh Australian climate, and is an absolute over-performer. The enhanced small cell design provides cutting-edge levels of cooling capacity. And because of its unique design, the Breezair Extraordinaire® provides more pad surface area, which also dramatically multiplying the cooling capacity and efficiency - BEYOND BELIEF! 1. Patent pending