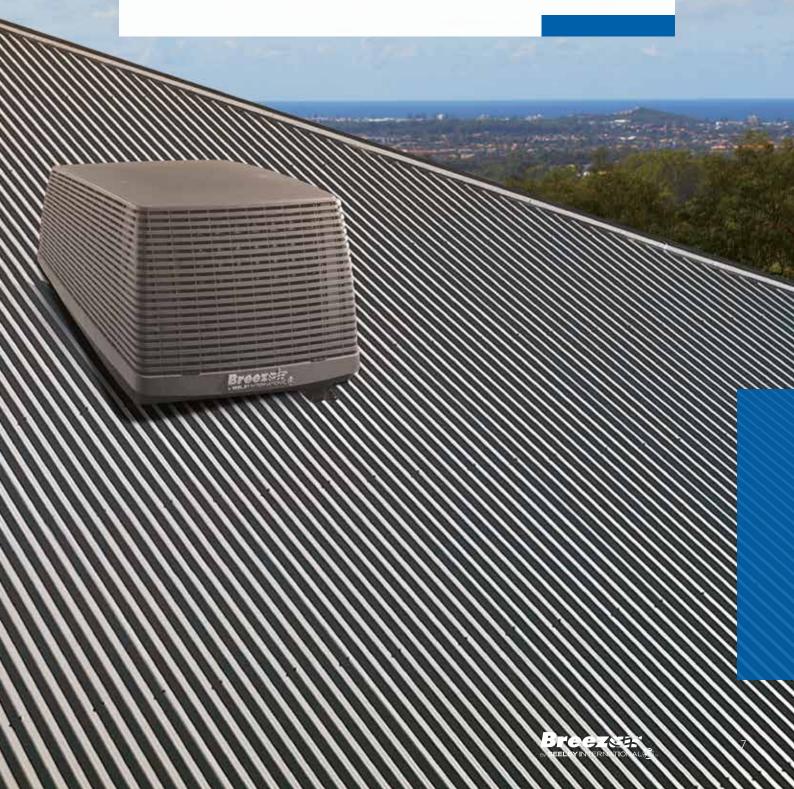

## Hugging every roof angle from 10 to 40 degrees and increasing invisibility from the street.

At Seeley International, we understand that you want your home to look its very best but you also want comfortable low-cost cooling. The **Breezair Extraordinaire®** delivers the best of both worlds with an extraordinary cabinet design that seamlessly blends into a modern roofline without sacrificing comfort or energy efficient performance. This centre piece will sit flat on any roof ranging from 10-40 degrees angle, and is therefore less visible.

In fact, the clever way the **Breezair Extraordinaire®** hugs the roofline means that the plumbing and metal droppers which are normally visible in other evaporative coolers have disappeared. This eliminates any extra heat load created by the searing summer sun on exposed metal or plastic. Hugging the roof, well below the ridgeline, also greatly reduces any impact from high winds.