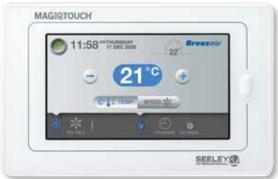

## MAGI@TOUCH CONTROLLER.

Smart, sophisticated and incredibly intuitive, your MaglQtouch® controller makes operating your Breezair, a breeze. Control the temperature, fan speed and many more features on a user friendly wall mounted touch screen, directly from your mobile device or with your voice through Amazon<sup>7</sup> Alexa and your Google Assistant<sup>8</sup> technologies. Choose between standard, Wi-Fi enabled or wireless Radio Frequency controller options.

#### **MAGIQTOUCH®** controller

Can be Wi-Fi enabled for use with our smart app and smart home integration.<sup>9</sup>