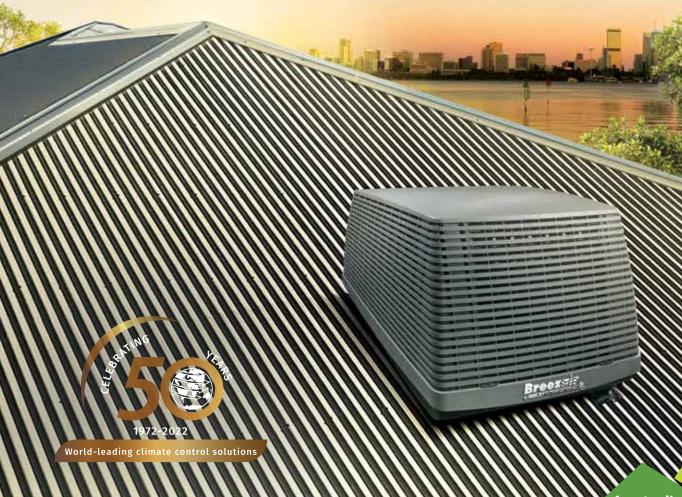

## Hugging every roof angle from 10 to 40 degrees and increasing invisibility from the street.

At Seeley International, we understand that you want your home to look its very best but you also want comfortable low-cost cooling. The **Breezair Extraordinaire®** delivers the best of both worlds with an extraordinary cabinet design that seamlessly blends into a modern roofline without sacrificing comfort or energy efficient performance. This centre piece will sit flat on any roof ranging from 10-40 degrees angle, and is therefore less visible.

In fact, the clever way the **Breezair Extraordinaire®** hugs the roofline means that the plumbing and metal droppers which are normally visible in other evaporative coolers have disappeared. This eliminates any extra heat load created by the searing summer sun on exposed metal or plastic. Hugging the roof, well below the ridgeline, also greatly reduces any impact from high winds.