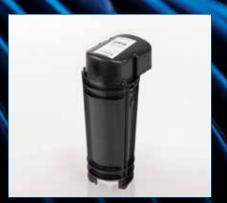

The cooler is installed to have water drain down internally through the roof cavity. A small rubber molding on the outside of the tank discretely blends into the unit.

Integrated isolation valve to isolate water

One of the unique features of **Breezair Extraordinaire** is an integrated isolation valve. This allows water to be isolated within the cooler during servicing and means that water system components can be easily maintained without having to switch off mains water for your entire home.