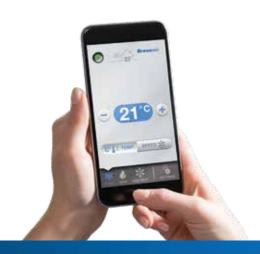

#### Wi-Fi SMART APP9

Control your cooling comfort needs directly from your mobile! For example, turn on your cooler wherever you are, ensuring you come home to a cool home on those hot summer days.

The smart app is free and available for download on your smartphone.