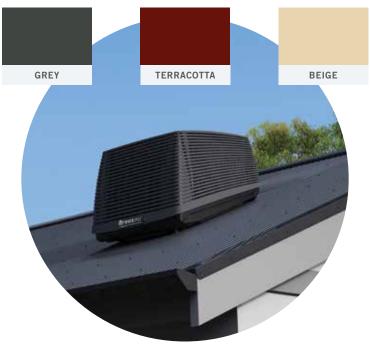

## Make a statement by standing out or blending in.

An impressive range of colour options provides plenty of opportunity to have your new **Breezair Extraordinaire®** enhance the style and design of your house. Blend the **Breezair Extraordinaire®** seamlessly into your roof by choosing from a contemporary range of Colorbond® options or a more traditional colour selection<sup>5</sup>.

## Hugging every roof angle from 10 to 40 degrees and increasing invisibility from the street.

At Seeley International, we understand that you want your home to look its very best but you also want comfortable low-cost cooling. The **Breezair Extraordinaire®** delivers the best of both worlds with an extraordinary cabinet design that seamlessly blends into a modern roofline without sacrificing comfort or energy efficient performance. This centre piece will sit flat on any roof ranging from 10-40 degrees angle, and is therefore less visible.