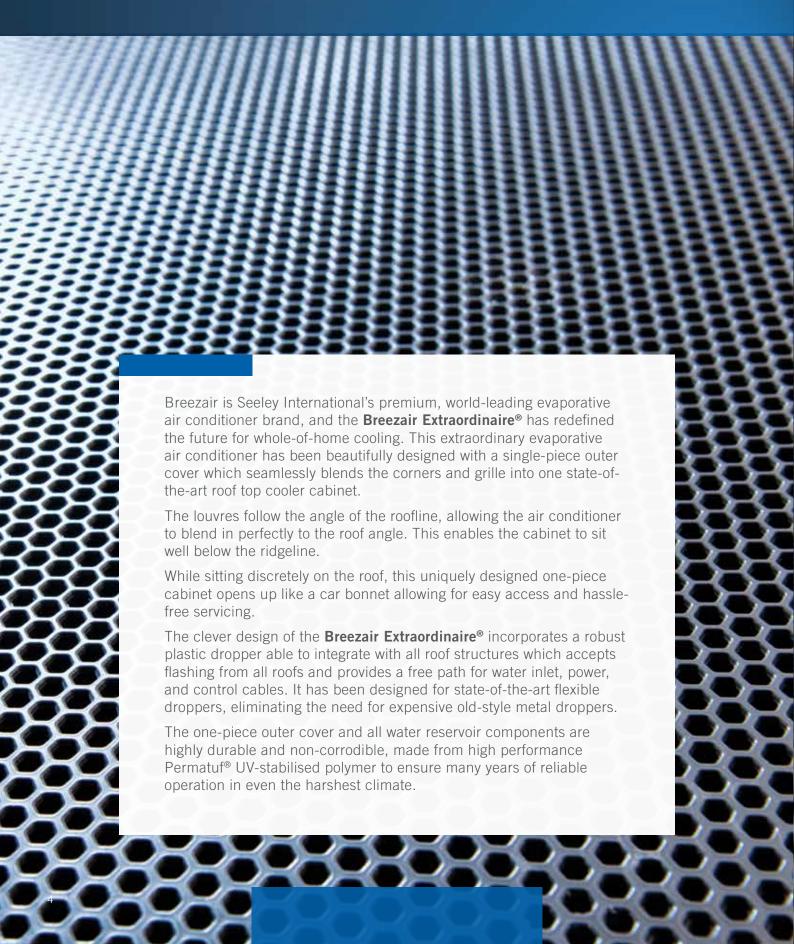

That time is now, and that product is the **Breezair Extraordinaire®**.

In many ways, the **Breezair Extraordinaire®** is a special career highlight for me. I have always striven to challenge the norm, push boundaries and fast-track tomorrow's technology into today's world. That has created the perfect backdrop for the development of this exciting new air conditioner from Seeley International.

Striking that delicate balance between form and function, we wanted to create an evaporative cooler that would seamlessly integrate with all roof lines without compromising on comfort, quality or environmental credentials.

## Hugging every roof angle from 10 to 40 degrees and increasing invisibility from the street.

At Seeley International, we understand that you want your home to look its very best but you also want comfortable low-cost cooling. The **Breezair Extraordinaire®** delivers the best of both worlds with an extraordinary cabinet design that seamlessly blends into a modern roofline without sacrificing comfort or energy efficient performance. This centre piece will sit flat on any roof ranging from 10-40 degrees angle, and is therefore less visible.

In fact, the clever way the **Breezair Extraordinaire®** hugs the roofline means that the plumbing and metal droppers which are normally visible in other evaporative coolers have disappeared. This eliminates any extra heat load created by the searing summer sun on exposed metal or plastic. Hugging the roof, well below the ridgeline, also greatly reduces any impact from high winds.