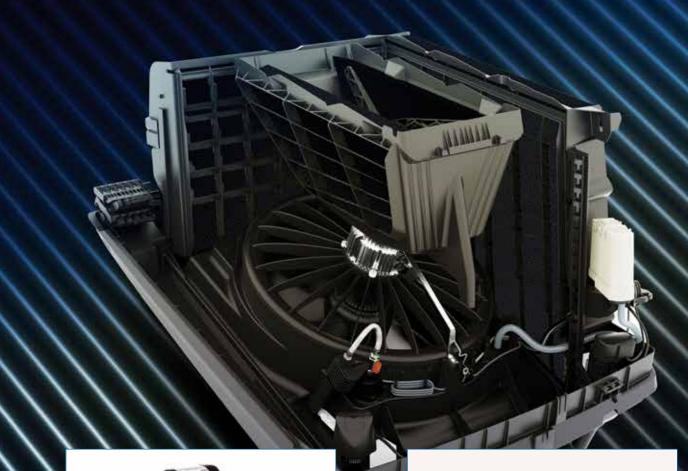

# A global transformation. The ultimate in cooling capacity and airflow.

Breezair Extraordinaire® has evolved out of relentless over-the-horizon innovation. With this extraordinary product, the revolutionary Black Magic® MINI-CELL¹ CHILLCEL® pads have been added to the centre of an evaporative air conditioner. This combination is another world first from Seeley International, maximising cooling capacity while minimising the unit size. As hot air is drawn into both the top and sides of the unit through the Chillcel® pads, ultra-cooled air is delivered into the dropper and ducts for distribution throughout the home. The breakthrough Black Magic® MINI-CELL<sup>1</sup> CHILLCEL® pad creates the only evaporative cooling medium of its kind. It is fully manufactured in Australia to address the harsh Australian climate, and is an absolute over-performer. The enhanced small cell design provides cutting-edge levels of cooling capacity. And because of its unique design, the Breezair Extraordinaire® provides more pad surface area, which also dramatically multiplying the cooling capacity and efficiency - BEYOND BELIEF! 1. Patent pending

## Tornado® pump to maximise cooling

The Australian designed and manufactured Tornado® pump has exceptional reliability in extreme conditions. The pump ensures maximised cooling output via its high-flow double-outlet water delivery system.

## Revolutionary water distribution system for maximised cooling output.

Superlock System™

The innovative design of the **Breezair Extraordinaire**® installation has resulted in a reduced number of roof penetrations.

The supply water enters the air conditioner through the cooler dropper which reduces the cooler's height and also eliminates the need for additional roof penetrations. This means that the plumbing is hidden from view.