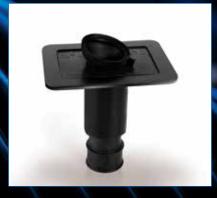

Exclusive overflow management

To further ensure trouble-free function, a unique bayonet-fit drain valve operates at cooler angles between 10 to 40 degrees. Debris collection facilities avoid blockages within drain outlet plumbing. The drain valve enables periodic tank drainage and also ensures there is no water overflow outside of the cooler onto the roof.

Discreet drain outlet

The drain outlet<sup>4</sup> mounts flush to the roof to ensure discrete and safe water drainage through the roof cavity. This drain outlet ensures all pipes are hidden from view and can be installed to suit all plumbing options.