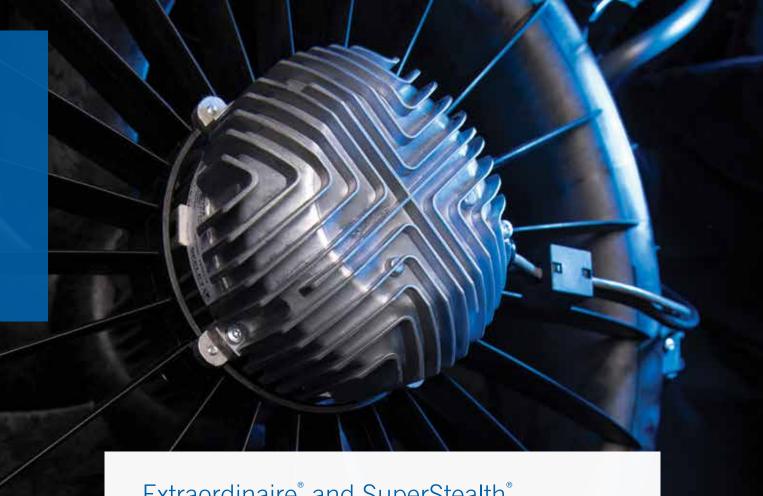

## Extraordinaire® and SuperStealth®

Leading the world in creating comfort control solutions, Seeley International products continue to be highly innovative, of premium quality and inspirational in their delivery of energy-efficiency. For the first time ever, our patented axial SuperStealth® fan has been introduced into a Breezair design to deliver whisper quiet operation.

Breezair Extraordinaire® delivers the highest cooling capacity and airflow in the world for a residential cooler. It is uniquely designed to deliver ultra-quiet, ultra-cooled fresh air into your home.

- The aeronautically engineered fan has forward swept curved blades that maximize energy-efficiency and airflow, while minimising noise;
- The fan has no stator (stationary part of the rotary system) on the outlet which further reduces noise;
- The fan maintains high airflow performance at high back pressures; and
- The SuperStealth® inverter-driven motor remains highly efficient throughout the operating range and minimises operating costs when running at low speeds.