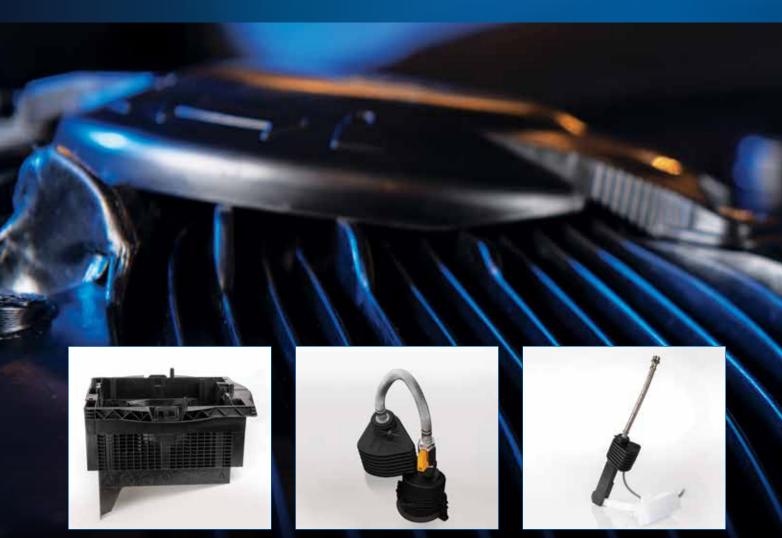

## Revolutionary water distribution system for maximised cooling output.

Superlock System™

The innovative design of the **Breezair Extraordinaire**® installation has resulted in a reduced number of roof penetrations.

The supply water enters the air conditioner through the cooler dropper which reduces the cooler's height and also eliminates the need for additional roof penetrations. This means that the plumbing is hidden from view.

The cooler is installed to have water drain down internally through the roof cavity. A small rubber molding on the outside of the tank discretely blends into the unit.

Integrated isolation valve to isolate water