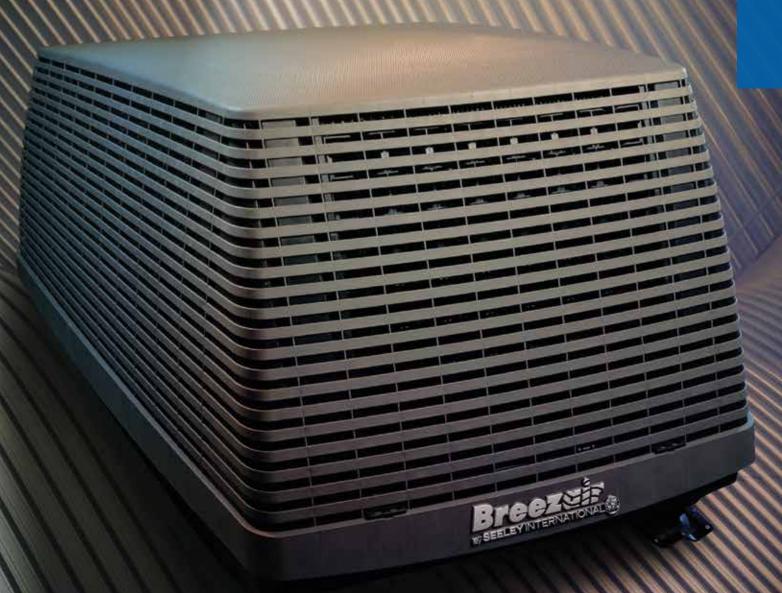

# A global transformation. The ultimate in cooling capacity and airflow.

Breezair Extraordinaire® has evolved out of relentless over-the-horizon innovation. With this extraordinary product, the revolutionary Black Magic® MINI-CELL¹ CHILLCEL® pads have been added to the centre of an evaporative air conditioner. This combination is another world first from Seeley International, maximising cooling capacity while minimising the unit size. As hot air is drawn into both the top and sides of the unit through the Chillcel® pads, ultra-cooled air is delivered into the dropper and ducts for distribution throughout the home. The breakthrough Black Magic® MINI-CELL<sup>1</sup> CHILLCEL® pad creates the only evaporative cooling medium of its kind. It is fully manufactured in Australia to address the harsh Australian climate, and is an absolute over-performer. The enhanced small cell design provides cutting-edge levels of cooling capacity. And because of its unique design, the Breezair Extraordinaire® provides more pad surface area, which also dramatically multiplying the cooling capacity and efficiency - BEYOND BELIEF! 1. Patent pending

Breezair Extraordinaire® delivers the highest cooling capacity and airflow in the world for a residential cooler. It is uniquely designed to deliver ultra-quiet, ultra-cooled fresh air into your home.