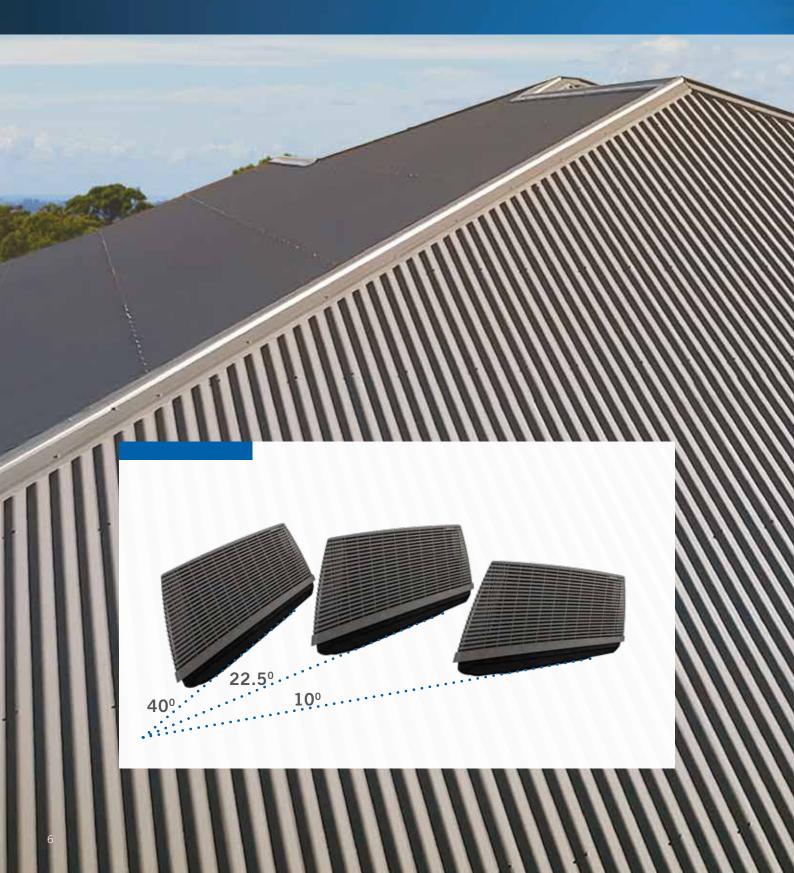

## Hugging every roof angle from 10 to 40 degrees and increasing invisibility from the street.

At Seeley International, we understand that you want your home to look its very best but you also want comfortable low-cost cooling. The **Breezair Extraordinaire®** delivers the best of both worlds with an extraordinary cabinet design that seamlessly blends into a modern roofline without sacrificing comfort or energy efficient performance. This centre piece will sit flat on any roof ranging from 10-40 degrees angle, and is therefore less visible.

## Unparalleled distribution system ensures even water coverage

The patented water distribution system allows the air conditioner to operate to its full capacity on roofs of different angles, from 10 to 40 degrees.